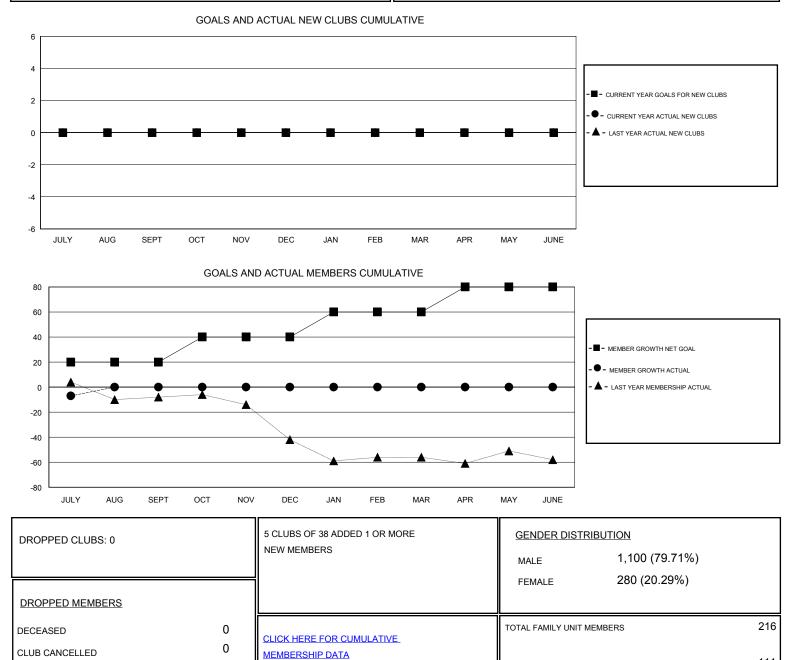

## District 26 M7

Results as of: 7/31/2019

| GMT:                  | LOCATION MISSOURI |           |               |                       |                           |                         | GMT CA                                             |
|-----------------------|-------------------|-----------|---------------|-----------------------|---------------------------|-------------------------|----------------------------------------------------|
| Clubs                 |                   |           |               | Members               |                           |                         |                                                    |
| RESULTS FOR 2019-2020 |                   |           |               | RESULTS FOR 2019-2020 |                           |                         |                                                    |
| QUARTER               | NEW CLUB GOAL     | NEW CLUBS | DROPPED CLUBS | QUARTER               | MEMBER GROWTH NET<br>GOAL | MEMBER GROWTH<br>ACTUAL | DROPPED<br>MEMBERS ACTUAL<br>(including transfers) |
| JULY/AUG/SEPT         | 0                 | 0         | 0             | JULY/AUG/SEPT         | 20                        | 12                      | 17                                                 |
| OCT/NOV/DEC           | 0                 | 0         | 0             | OCT/NOV/DEC           | 20                        | 0                       | 0                                                  |
| JAN/FEB/MAR           | 0                 | 0         | 0             | JAN/FEB/MAR           | 20                        | 0                       | 0                                                  |
| APR/MAY/JUNE          | 0                 | 0         | 0             | APR/MAY/JUNE          | 20                        | 0                       | 0                                                  |